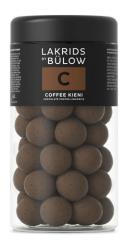

#### **COFFEE KIENI**

For a connoisseur, good coffee tends to be part of everyday life. LAKRIDS C is a sweet liquorice coated in a blend of smooth milk chocolate and Coffee Collective's coffee beans from the small community 'Kieni', located in the heart of Kenya. The roasting profiles are carefully selected for the development of LAKRIDS C because of its fruity and floral notes. To ensure the unique product quality we receive the freshly roasted coffee at our factory just prior to the liquorice production – a good source of coffee all day long.