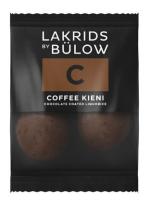

#### **COFFEE KIENI**

For a connoisseur, good coffee tends to be part of everyday life. LAKRIDS C is a sweet liquorice coated in a blend of smooth milk chocolate and Coffee Collective's coffee beans from the small community 'Kieni', located in the heart of Kenya. The roasting profiles are carefully selected for the development of LAKRIDS C because of its fruity and floral notes. To ensure the unique product quality we receive the freshly roasted coffee at our factory just prior to the liquorice production – a good source of coffee all day long.