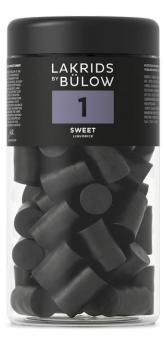

# **SWEET LIQUORICE**

This is the pure essence of liquorice, with the natural sweetness from the liquorice root. Sweet taste balanced with strength and a touch of finesse from pure aniseed. To many, No.1 is not just their number one, it's their one and only.