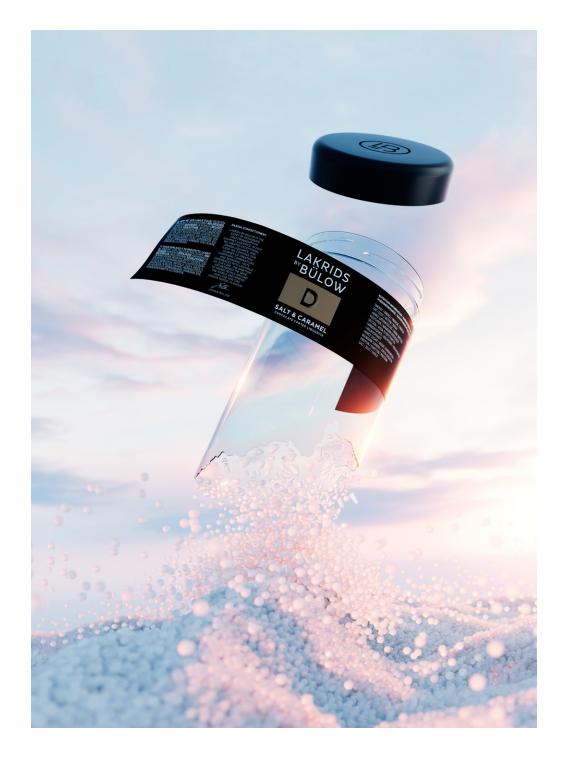

#### **THE JAR**

Our jar is made from 100% recycled plastic.
The lid is made from virgin plastic, but we are working on finding a more sustainable solution for this part of the packaging.

# **SALT & CARAMEL**

We should warn you, it is almost impossible to resist this winning combination of salted caramel and sweet liquorice. LAKRIDS D is a sweet liquorice covered in dulce chocolate – flavoured with crunchy flakes of sea salt. Feisty and gentle at the same time.