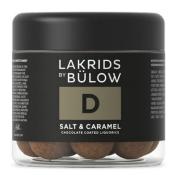

# **SALT & CARAMEL**

We should warn you, it is almost impossible to resist this winning combination of salted caramel and sweet liquorice. LAKRIDS D is a sweet liquorice covered in dulce chocolate – flavoured with crunchy flakes of sea salt. Feisty and gentle at the same time.