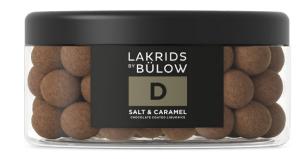

# **SALT & CARAMEL**

We should warn you, it is almost impossible to resist this winning combination of salted caramel and sweet liquorice. LAKRIDS D is a sweet liquorice covered in dulce chocolate – flavoured with crunchy flakes of sea salt. Feisty and gentle at the same time.