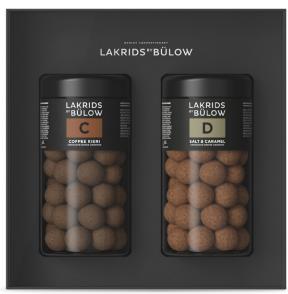

#### **COFFEE KIENI**

For a connoisseur, good coffee tends to be part of everyday life. LAKRIDS C is a sweet liquorice coated in a blend of smooth milk chocolate and Coffee Collective's coffee beans from the small community 'Kieni', located in the heart of Kenya. The roasting profiles are carefully selected for the development of LAKRIDS C because of its fruity and floral notes. To ensure the unique product quality we receive the freshly roasted coffee at our factory just prior to the liquorice production – a good source of coffee all day long.

# **SALT & CARAMEL**

We should warn you, it is almost impossible to resist this winning combination of salted caramel and sweet liquorice. LAKRIDS D is a sweet liquorice covered in dulce chocolate – flavoured with crunchy flakes of sea salt. Feisty and gentle at the same time.