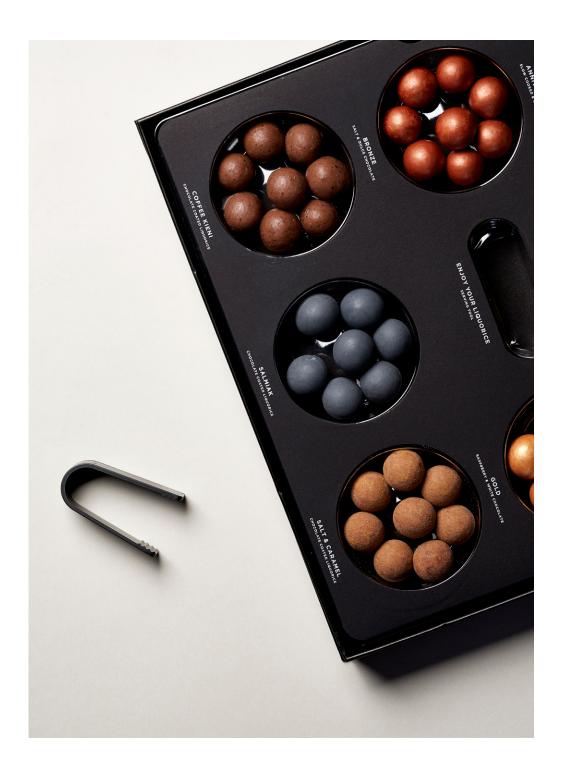

#### **COFFEE KIENI**

For a connoisseur, good coffee tends to be part of everyday life. LAKRIDS C is a sweet liquorice coated in a blend of smooth milk chocolate and Coffee Collective's coffee beans from the small community 'Kieni', located in the heart of Kenya. The roasting profiles are carefully selected for the development of LAKRIDS C because of its fruity and floral notes. To ensure the unique product quality we receive the freshly roasted coffee at our factory just prior to the liquorice production – a good source of coffee all day long.

# **SALT & CARAMEL**

We should warn you, it is almost impossible to resist this winning combination of salted caramel and sweet liquorice. LAKRIDS D is a sweet liquorice covered in dulce chocolate – flavoured with crunchy flakes of sea salt. Feisty and gentle at the same time.

# SALMIAK

A daring pairing of white chocolate and a salty liquorice core.

As the creamy white chocolate melts in your mouth, small pockets of intriguing raw liquorice powder are revealed, making it a perfectly balanced sweet-salty experience.

# **SELECTION BOX**

Share your love for liquorice in the most tasteful way. Our SELECTION BOX makes it easy for you and your guests to enjoy our chocolate coated liquorice variants A, B, C, D, E, F and limited edtions CLASSIC and CRISPY CARAMEL. At the same time, it is the perfect gift when you want to pamper your nearest and dearest.