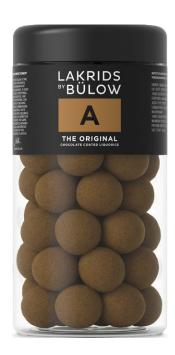

#### THE ORIGINAL

LAKRIDS A was the first product developed when Johan Bülow had the original idea to coat liquorice with chocolate. People were at first skeptical about the idea, but the popular product A soon saw the light of day. The combination of sweet liquorice, exclusive milk chocolate and fine liquorice powder, is according to many instantly addictive.