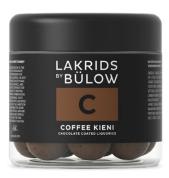

#### **COFFEE KIENI**

For a connoisseur, good coffee tends to be part of everyday life. LAKRIDS C is a sweet liquorice coated in a blend of smooth milk chocolate and Coffee Collective's coffee beans from the small community 'Kieni', located in the heart of Kenya. The roasting profiles are carefully selected for the development of LAKRIDS C because of its fruity and floral notes. To ensure the unique product quality we receive the freshly roasted coffee at our factory just prior to the liquorice production – a good source of coffee all day long.