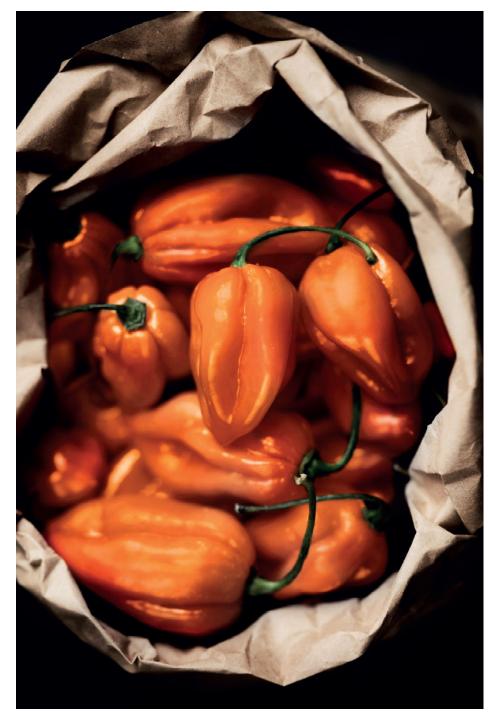

# **HABANERO LIQUORICE**

Liquorice combined with fresh chili is a good example of how two natural forces can create a new taste sensation. Sweet liquorice with spicy Habanero chili – prepare for a hot yet harmonious bite.