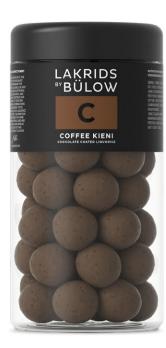

#### **COFFEE KIENI**

For a connoisseur, good coffee tends to be part of everyday life. LAKRIDS C is a sweet liquorice coated in a blend of smooth milk chocolate and Coffee Collective's coffee beans from the small community 'Kieni', located in the heart of Kenya. The roasting profiles are carefully selected for the development of LAKRIDS C because of its fruity and floral notes. To ensure the unique product quality we receive the freshly roasted coffee at our factory just prior to the liquorice production – a good source of coffee all day long.