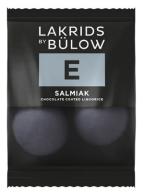

# SALMIAK

A daring pairing of white chocolate and a salty liquorice core.

As the creamy white chocolate melts in your mouth, small pockets of intriguing raw liquorice powder are revealed, making it a perfectly balanced sweet-salty experience.