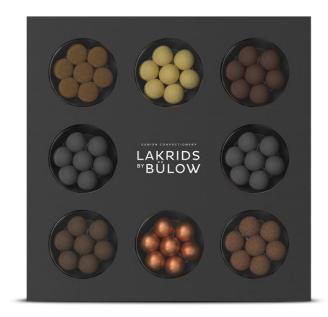

# **SELECTION BOX**

Share your love for liquorice in the most tasteful way. Our SELECTION BOX makes it easy for you and your guests to enjoy our chocolate coated liquorice variants A, B, C, D, E, F and limited edtions CLASSIC and CRISPY CARAMEL. At the same time, it is the perfect gift when you want to pamper your nearest and dearest.