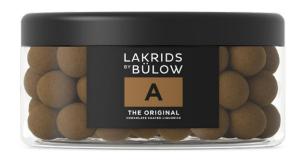

#### THE ORIGINAL

LAKRIDS A was the first product developed when Johan Bülow had the original idea to coat liquorice with chocolate. People were at first skeptical about the idea, but the popular product A soon saw the light of day. The combination of sweet liquorice, exclusive milk chocolate and fine liquorice powder, is according to many instantly addictive.