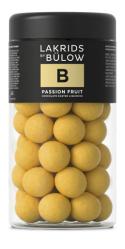

#### **PASSION FRUIT**

Sweet liquorice coated in exclusive white chocolate and persuasive passion fruit. The acidity of the passion fruit, the sweetness of the chocolate and the ability of the liquorice to unite these flavours gives a perfect bite. Sweet, sour and supreme – enclosed by a delicate, crunchy sugar shell.