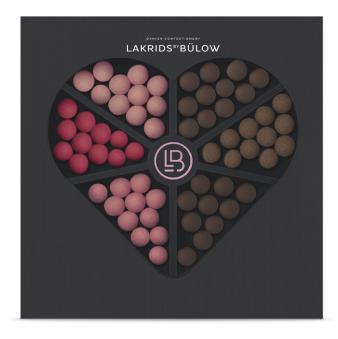

#### **LOVE SELECTION BOX**

A flavour packed selection of everything a heart desires. This heart-shaped selection is perfect for gifting and contains both popular classics and limited editions: STRAWBERRY & CREAM, FRUITY CARAMEL, MILKSHAKE, F - DARK & SEA SALT, C - COFFEE KIENI, D - SALT & CARAMEL and CLASSIC - SALTY CARAMEL.