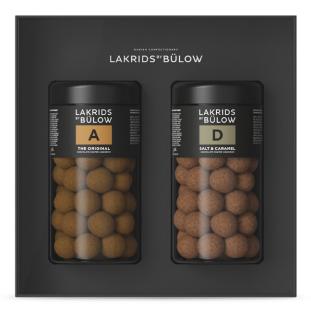

#### THE ORIGINAL

LAKRIDS A was the first product developed when Johan Bülow had the original idea to coat liquorice with chocolate. People were at first skeptical about the idea, but the popular product A soon saw the light of day. The combination of sweet liquorice, exclusive milk chocolate and fine liquorice powder, is according to many instantly addictive.

# **SALT & CARAMEL**

We should warn you, it is almost impossible to resist this winning combination of salted caramel and sweet liquorice. LAKRIDS D is a sweet liquorice covered in dulce chocolate – flavoured with crunchy flakes of sea salt. Feisty and gentle at the same time.