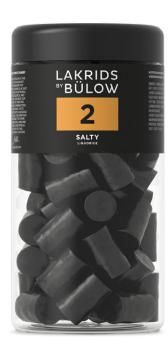

# **SALTY LIQUORICE**

When your lips close around a bite of this strong, salty liquorice, the potent Nordic taste explodes on your tongue, bringing up associations of the sea, tar, bonfire smoke and the scent of resin.

No.2 is the absolute favourite in the Nordic countries.