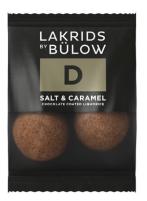

# **SALT & CARAMEL**

We should warn you, it is almost impossible to resist this winning combination of salted caramel and sweet liquorice. LAKRIDS D is a sweet liquorice covered in dulce chocolate – flavoured with crunchy flakes of sea salt. Feisty and gentle at the same time.