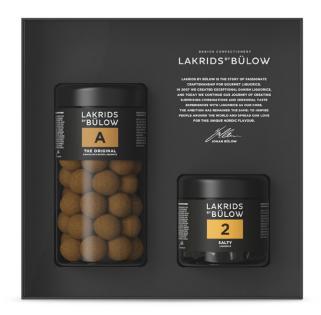

#### THE ORIGINAL

LAKRIDS A was the first product developed when Johan Bülow had the original idea to coat liquorice with chocolate. People were at first skeptical about the idea, but the popular product A soon saw the light of day. The combination of sweet liquorice, exclusive milk chocolate and fine liquorice powder, is according to many instantly addictive.

# **SALTY LIQUORICE**

When your lips close around a bite of this strong, salty liquorice, the potent Nordic taste explodes on your tongue, bringing up associations of the sea, tar, bonfire smoke and the scent of resin.