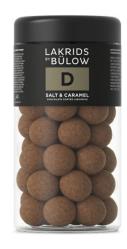

# **SALT & CARAMEL**

We should warn you, it is almost impossible to resist this winning combination of salted caramel and sweet liquorice. LAKRIDS D is a sweet liquorice covered in dulce chocolate – flavoured with crunchy flakes of sea salt. Feisty and gentle at the same time.

You simply can't have just one.