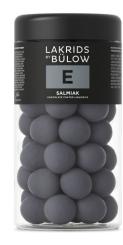

# SALMIAK

A daring pairing of white chocolate and a salty liquorice core.

As the creamy white chocolate melts in your mouth, small pockets of intriguing raw liquorice powder are revealed, making it a perfectly balanced sweet-salty experience.