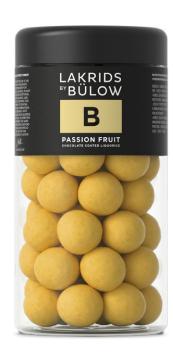

#### **PASSION FRUIT**

Sweet liquorice coated in exclusive white chocolate and persuasive passion fruit. The acidity of the passion fruit, the sweetness of the chocolate and the ability of the liquorice to unite these flavours gives a perfect bite. Sweet, sour and supreme – enclosed by a delicate, crunchy sugar shell.