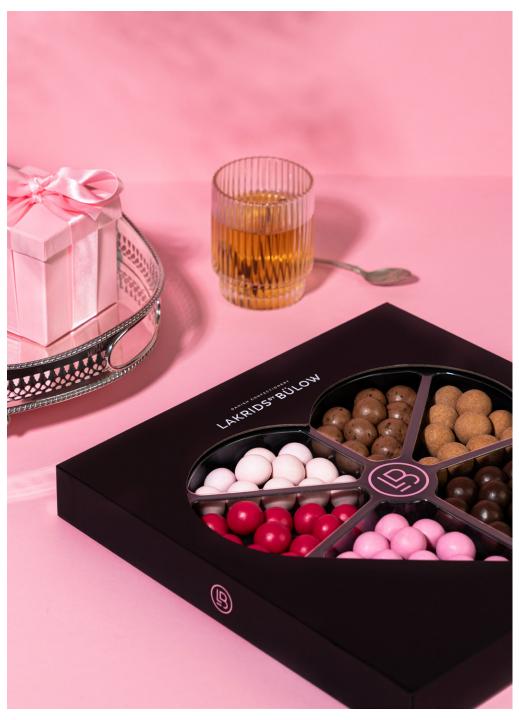

#### **LOVE SELECTION BOX**

A flavour packed selection of everything a heart desires. This heart-shaped selection is perfect for gifting and contains both popular classics and limited editions: STRAWBERRY & CREAM, FRUITY CARAMEL, MILKSHAKE, F - DARK & SEA SALT, C - COFFEE KIENI, D - SALT & CARAMEL and CLASSIC - SALTY CARAMEL.