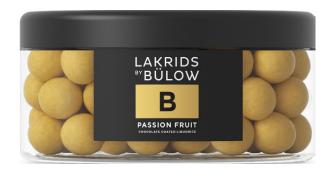

#### **PASSION FRUIT**

Sweet liquorice coated in exclusive white chocolate and persuasive passion fruit. The acidity of the passion fruit, the sweetness of the chocolate and the ability of the liquorice to unite these flavours gives a perfect bite. Sweet, sour and supreme – enclosed by a delicate, crunchy sugar shell.