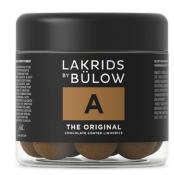

#### THE ORIGINAL

LAKRIDS A was the first product developed when Johan Bülow had the original idea to coat liquorice with chocolate. People were at first skeptical about the idea, but the popular product A soon saw the light of day. The combination of sweet liquorice, exclusive milk chocolate and fine liquorice powder, is according to many instantly addictive.