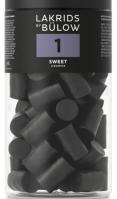

# **SWEET LIQUORICE**

This is the pure essence of liquorice, with the natural sweetness from the liquorice root. Sweet taste balanced with strength and a touch of finesse from pure aniseed. To many, No.1 is not just their number one, it's their one and only.