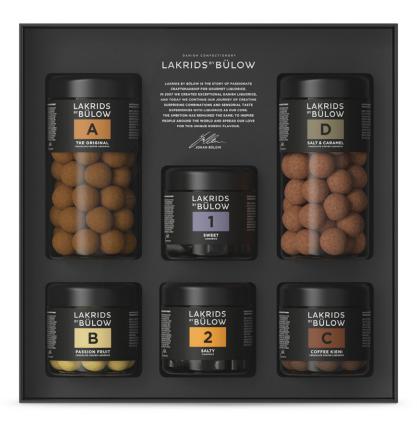

#### THE ORIGINAL

LAKRIDS A was the first product developed when Johan Bülow had the original idea to coat liquorice with chocolate. People were at first skeptical about the idea, but the popular product A soon saw the light of day. The combination of sweet liquorice, exclusive milk chocolate and fine liquorice powder, is according to many instantly addictive.

#### **PASSION FRUIT**

Sweet liquorice coated in exclusive white chocolate and persuasive passion fruit. The acidity of the passion fruit, the sweetness of the chocolate and the ability of the liquorice to unite these flavours gives a perfect bite. Sweet, sour and supreme – enclosed by a delicate, crunchy sugar shell.

#### **COFFEE KIENI**

For a connoisseur, good coffee tends to be part of everyday life. LAKRIDS C is a sweet liquorice coated in a blend of smooth milk chocolate and Coffee Collective's coffee beans from the small community 'Kieni', located in the heart of Kenya. The roasting profiles are carefully selected for the development of LAKRIDS C because of its fruity and floral notes. To ensure the unique product quality we receive the freshly roasted coffee at our factory just prior to the liquorice production – a good source of coffee all day long.

# **SALT & CARAMEL**

We should warn you, it is almost impossible to resist this winning combination of salted caramel and sweet liquorice. LAKRIDS D is a sweet liquorice covered in dulce chocolate – flavoured with crunchy flakes of sea salt. Feisty and gentle at the same time.

# **SWEET LIQUORICE**

This is the pure essence of liquorice, with the natural sweetness from the liquorice root. Sweet taste balanced with strength and a touch of finesse from pure aniseed. To many, No.1 is not just their number one, it's their one and only.

# **SALTY LIQUORICE**

When your lips close around a bite of this strong, salty liquorice, the potent Nordic taste explodes on your tongue, bringing up associations of the sea, tar, bonfire smoke and the scent of resin.