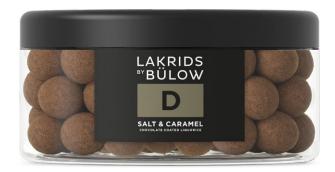

# **SALT & CARAMEL**

We should warn you, it is almost impossible to resist this winning combination of salted caramel and sweet liquorice. LAKRIDS D is a sweet liquorice covered in dulce chocolate – flavoured with crunchy flakes of sea salt. Feisty and gentle at the same time.