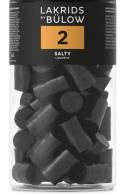

# **SALTY LIQUORICE**

When your lips close around a bite of this strong, salty liquorice, the potent Nordic taste explodes on your tongue, bringing up associations of the sea, tar, bonfire smoke and the scent of resin.

No.2 is the absolute favourite in the Nordic countries.