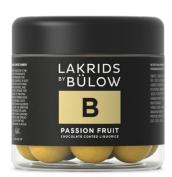

#### **PASSION FRUIT**

Sweet liquorice coated in exclusive white chocolate and persuasive passion fruit. The acidity of the passion fruit, the sweetness of the chocolate and the ability of the liquorice to unite these flavours gives a perfect bite. Sweet, sour and supreme – enclosed by a delicate, crunchy sugar shell.