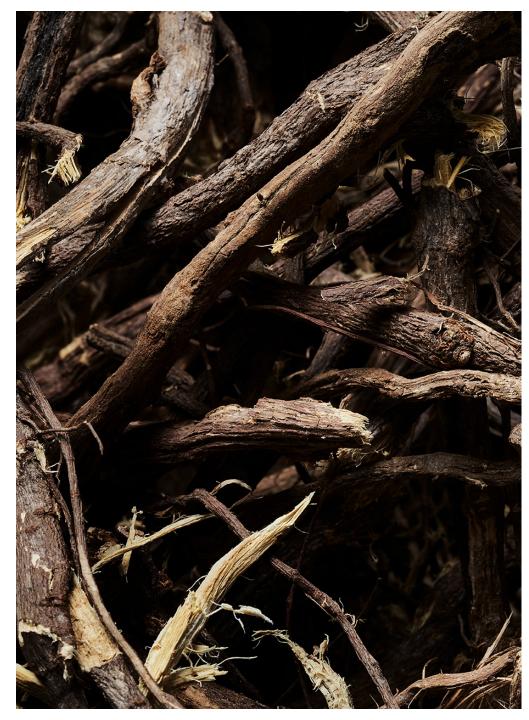

# **SWEET LIQUORICE**

This is the pure essence of liquorice, with the natural sweetness from the liquorice root. Sweet taste balanced with strength and a touch of finesse from pure aniseed. To many, No.1 is not just their number one, it's their one and only.

# **SALTY LIQUORICE**

When your lips close around a bite of this strong, salty liquorice, the potent Nordic taste explodes on your tongue, bringing up associations of the sea, tar, bonfire smoke and the scent of resin.