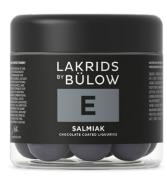

# SALMIAK

A daring pairing of white chocolate and a salty liquorice core.

As the creamy white chocolate melts in your mouth, small pockets of intriguing raw liquorice powder are revealed, making it a perfectly balanced sweet-salty experience.