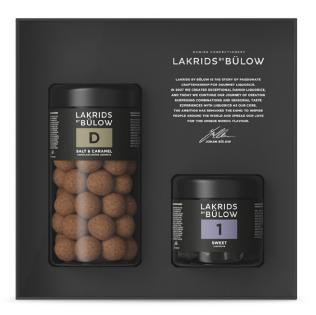

# **SALT & CARAMEL**

We should warn you, it is almost impossible to resist this winning combination of salted caramel and sweet liquorice. LAKRIDS D is a sweet liquorice covered in dulce chocolate – flavoured with crunchy flakes of sea salt. Feisty and gentle at the same time.

# **SWEET LIQUORICE**

This is the pure essence of liquorice, with the natural sweetness from the liquorice root. Sweet taste balanced with strength and a touch of finesse from pure aniseed. To many, No.1 is not just their number one, it's their one and only.