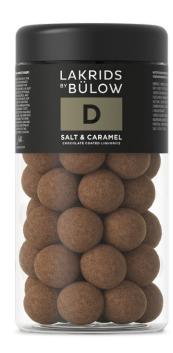

# **SALT & CARAMEL**

We should warn you, it is almost impossible to resist this winning combination of salted caramel and sweet liquorice. LAKRIDS D is a sweet liquorice covered in dulce chocolate – flavoured with crunchy flakes of sea salt. Feisty and gentle at the same time.