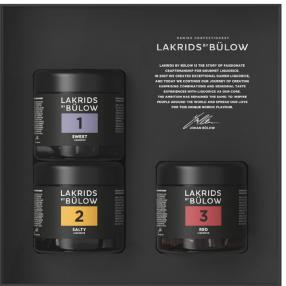

# **SWEET LIQUORICE**

This is the pure essence of liquorice, with the natural sweetness from the liquorice root. Sweet taste balanced with strength and a touch of finesse from pure aniseed. To many, No.1 is not just their number one, it's their one and only.

# **SALTY LIQUORICE**

When your lips close around a bite of this strong, salty liquorice, the potent Nordic taste explodes on your tongue, bringing up associations of the sea, tar, bonfire smoke and the scent of resin.

# **RED LIQUORICE**

It has taken us more than 5 years to create Johan Bülow's variation of American liquorice. Red liquorice – soft and chewy with natural fruit and juice. An exquisite taste of blackcurrant, cranberry, lemon and strawberry, balanced with liquorice.