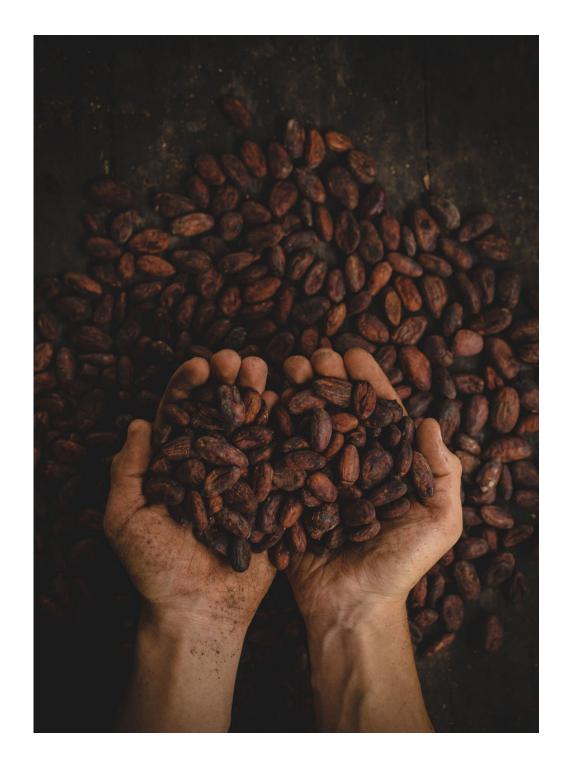

# **CHOCOLATE COATED LIQUORICE**

#### THE ORIGINAL

LAKRIDS A was the first product developed when Johan Bülow had the original idea to coat liquorice with chocolate. People were at first skeptical about the idea, but the popular product A soon saw the light of day. The combination of sweet liquorice, exclusive milk chocolate and fine liquorice powder, is according to many instantly addictive.