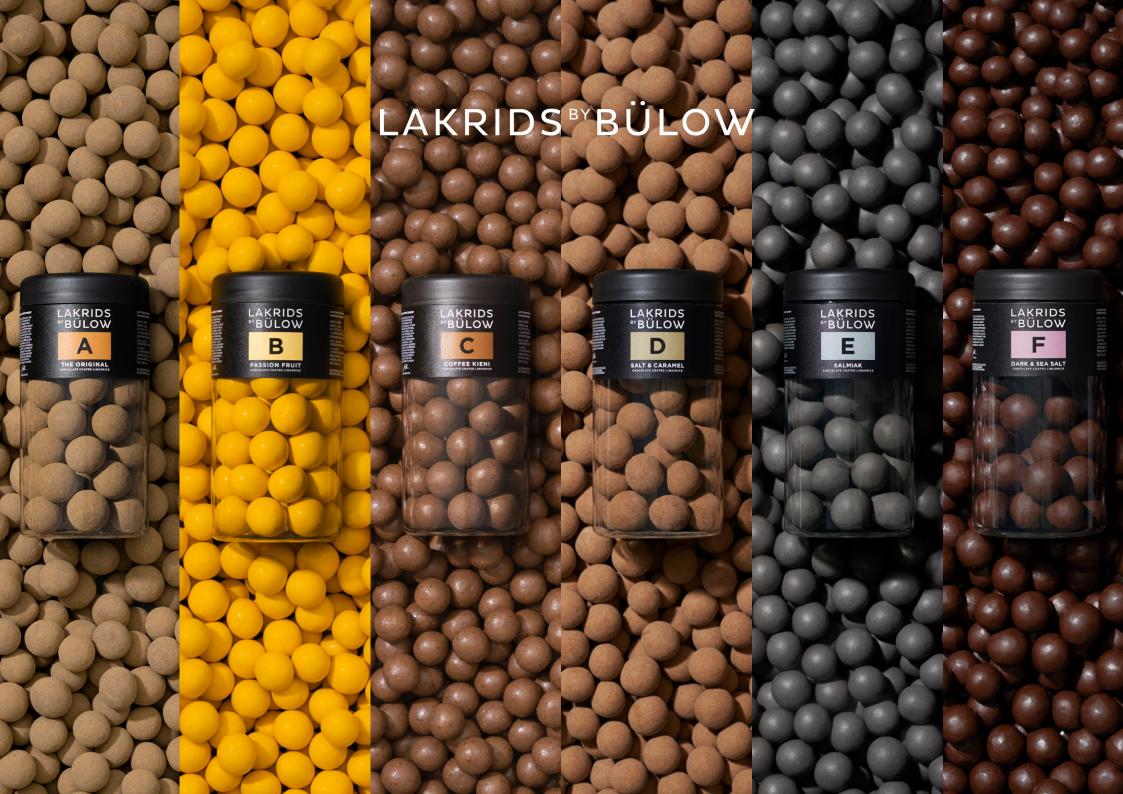

# **CHOCOLATE COATED LIQUORICE**

#### THE ORIGINAL

LAKRIDS A was the first product developed when Johan Bülow had the original idea to coat liquorice with chocolate. People were at first skeptical about the idea, but the popular product A soon saw the light of day. The combination of sweet liquorice, exclusive milk chocolate and fine liquorice powder, is according to many instantly addictive.

#### **PASSION FRUIT**

Sweet liquorice coated in exclusive white chocolate and persuasive passion fruit. The acidity of the passion fruit, the sweetness of the chocolate and the ability of the liquorice to unite these flavours gives a perfect bite. Sweet, sour and supreme – enclosed by a delicate, crunchy sugar shell.

#### **COFFEE KIENI**

For a connoisseur, good coffee tends to be part of everyday life. LAKRIDS C is a sweet liquorice coated in a blend of smooth milk chocolate and Coffee Collective's coffee beans from the small community 'Kieni', located in the heart of Kenya. The roasting profiles are carefully selected for the development of LAKRIDS C because of its fruity and floral notes. To ensure the unique product quality we receive the freshly roasted coffee at our factory just prior to the liquorice production – a good source of coffee all day long.

# **SALT & CARAMEL**

We should warn you, it is almost impossible to resist this winning combination of salted caramel and sweet liquorice. LAKRIDS D is a sweet liquorice covered in dulce chocolate – flavoured with crunchy flakes of sea salt. Feisty and gentle at the same time.

# SALMIAK

A daring pairing of white chocolate and a salty liquorice core.

As the creamy white chocolate melts in your mouth, small pockets of intriguing raw liquorice powder are revealed, making it a perfectly balanced sweet-salty experience.

# **DARK & SEA SALT**

The ultimate pairing of soft sweet liquorice, smooth dark chocolate and small sea salt flakes meet in this new instant favourite - F.

THE ORIGINAL

PASSION FRUIT

**COFFEE KIENI** 

SALT & CARAMEL