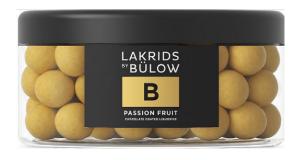

#### **PASSION FRUIT**

Sweet liquorice coated in exclusive white chocolate and persuasive passion fruit. The acidity of the passion fruit, the sweetness of the chocolate and the ability of the liquorice to unite these flavours gives a perfect bite. Sweet, sour and supreme – enclosed by a delicate, crunchy sugar shell.